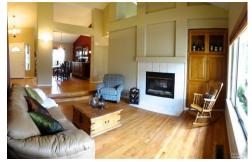

This gorgeous 3bed/3bath Vintage Hills single level home has an attached studio with a separate entry way, perfect for renting. 3 car garage with RV parking and a huge backyard with a large deck. This must see house has a house surround sound system, master controlled lighting system, central vac system, and hardwood floors throughout the house. This spacious kitchen is equipped with Stainless Steel appliances and silestone countertops. This 2392 square foot home sits on a quiet street overlooking a vineyard. This truly is a Vintage Hills' Gem. Come and preview it today!