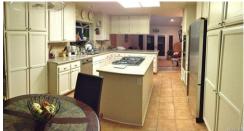

This gorgeous 3bed/3bath Vintage Hills single level home has an attached studio with a separate entry way, perfect for renting. 3 car garage with RV parking and a huge backyard with a large deck. This must see house has a house surround sound system, master controlled lighting system, central vac system, and hardwood floors throughout the house. This spacious kitchen is equipped with Stainless Steel appliances and silestone countertops. This 2392 square foot home sits on a quiet street overlooking a vineyard. This truly is a Vintage Hills' Gem. Come and preview it today!