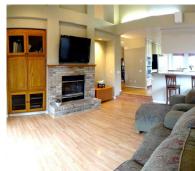

This gorgeous 3bed/3bath Vintage Hills single level home has an attached studio with a separate entry way, perfect for renting. 3 car garage with RV parking and a huge backyard with a large deck. This must see house has a house surround sound system, master controlled lighting system, central vac system, and hardwood floors throughout the house. This spacious kitchen is equipped with Stainless Steel appliances and silestone countertops. This 2392 square foot home sits on a quiet street overlooking a vineyard. This truly is a Vintage Hills' Gem. Come and preview it today!