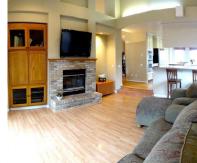

This gorgeous 3bed/3bath Vintage Hills single level home has an attached studio with a separate entry way, perfect for renting. 3 car garage with RV parking and a huge backyard with a large deck. This must see house has a house surround sound system, master controlled lighting system, central vac system, and hardwood floors throughout the house. This spacious kitchen is equipped with Stainless Steel appliances and silestone countertops. This 2392 square foot home sits on a quiet street overlooking a vineyard. This truly is a Vintage Hills' Gem. Come and preview it today!