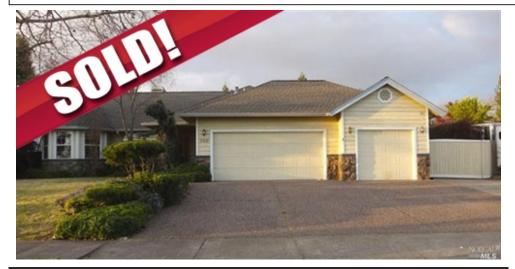

## 750 Prince George Way, Windsor, CA 95492

Beds: 3 | Baths: 3 Full

MLS #: 21304227

Single Family | 2,392 ft<sup>2</sup> | Lot: 16,200 ft<sup>2</sup>

Gorgeous Single Level Home

Hardwood Floors

More Info: 750PrinceGeorgeWay.Listing.Site

This gorgeous 3bed/3bath Vintage Hills single level home has an attached studio with a separate entry way, perfect for renting. 3 car garage with RV parking and a huge backyard with a large deck. This must see house has a house surround sound system, master controlled lighting system, central vac system, and hardwood floors throughout the house. This spacious kitchen is equipped with Stainless Steel appliances and silestone countertops. This 2392 square foot home sits on a quiet street overlooking a vineyard. This truly is a Vintage Hills' Gem. Come and preview it today!